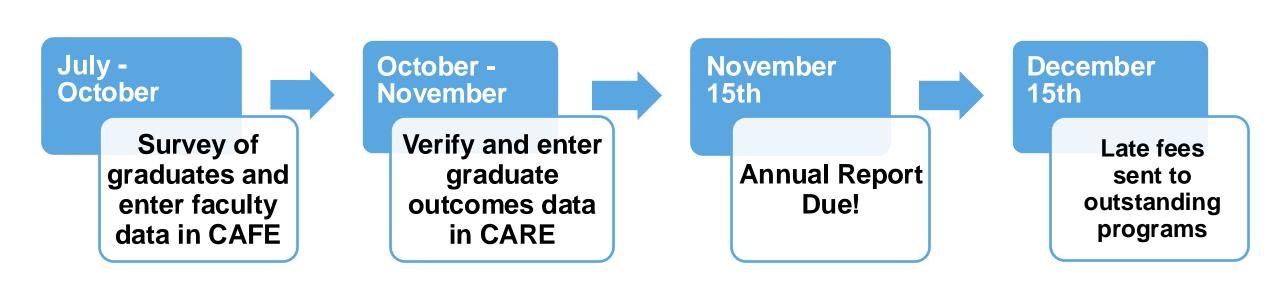

## CAHME's 2024 Annual Report

- 2024 Annual Report collection period begins July 1.
- Resources
  - Sample Student Survey
  - Data Dictionary
  - Release Notes (following the presentation as a summary)
  - Annual Report deadline: November 15, 2024\*

\* Programs on a traditional academic year or on rolling admissions. All others contact Michelle.

## 2024 Annual Report Process \*

\* Programs on a traditional academic year or on rolling admissions. All others contact Michelle.