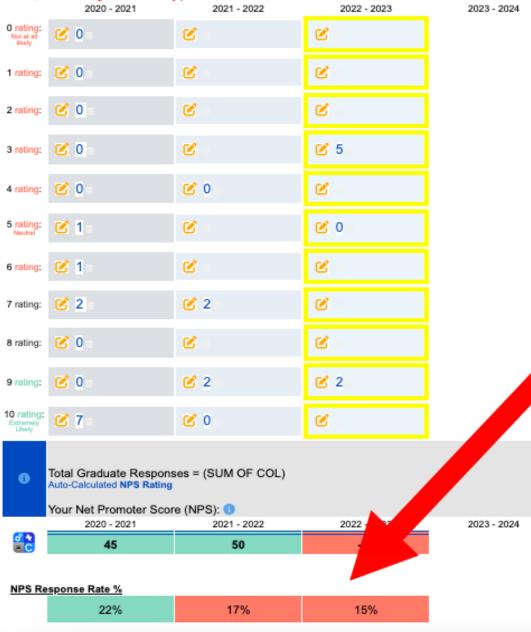

## Update to Sections VII & VIII: *Minimum Response Rate*

- Reminder A 20% Minimum Response Rate is required for both graduate salary and satisfaction questions.
- Programs that do not meet this minimum rate are required to complete a progress report.
- There are 3 separate response rates for graduate satisfaction to be met:
  - NPS Response Rate
  - 5 Point Likert "Satisfied" Response Rate
  - □ "Return to program again" Response Rate

1. How likely are you (graduated students who responded) to recommend your program to a friend or an acquaintance looking to advance their careers in healthcare?

Provide the number of graduated student responses for each rating. (if nothing to report type '0' not x not - nor N/A, in normalized numeric to commit a 0 number in the database)