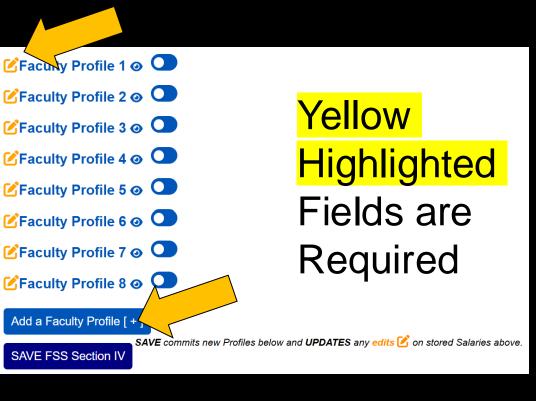

## Adding and Editing Faculty Data

## Adding Faculty Compensation Data

- If adding faculty compensation data, two additional fields are required:
  - Administrative Role
  - Length of Contract
- All required fields will be highlighted in yellow.