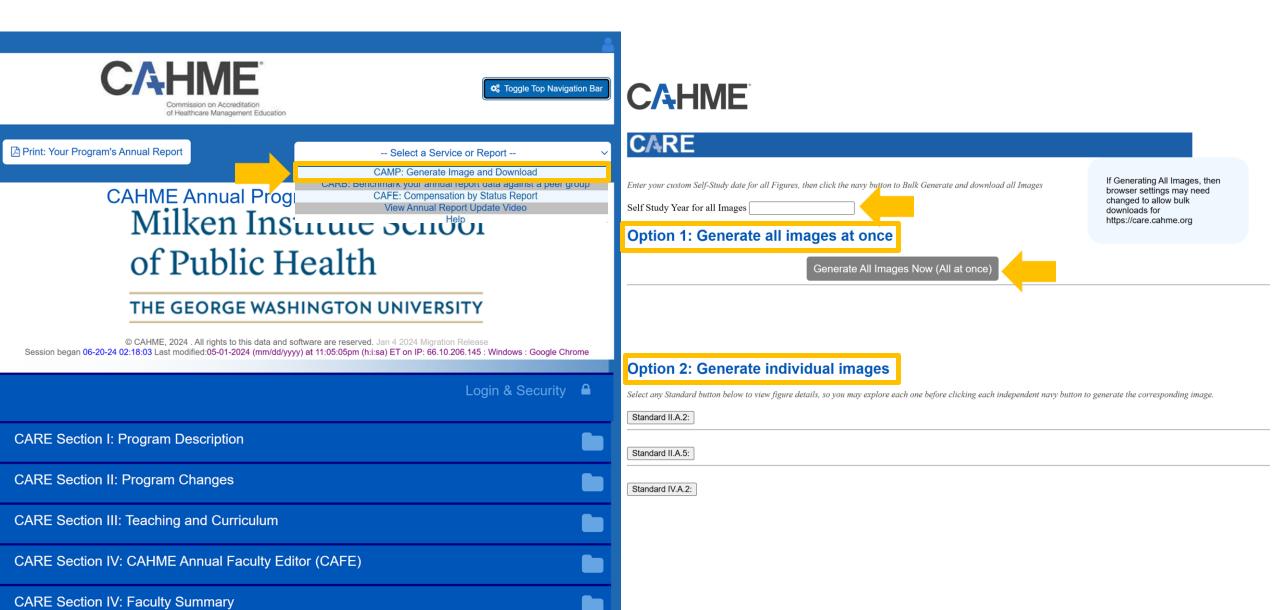

# Drag and Drop Feature: Transferring Annual Report Data to CAHME's Accreditation Management Portal (CAMP)

- Programs can now port self-study figures / evidence files from the CAHME's Annual Report Editor (CARE) into CAHME's Accreditation Management Portal (CAMP).
- Reduces accreditation fatigue.
- Ensures that the program and the site visit team are on the same page.

## How to Transfer Data from CARE to CAMP