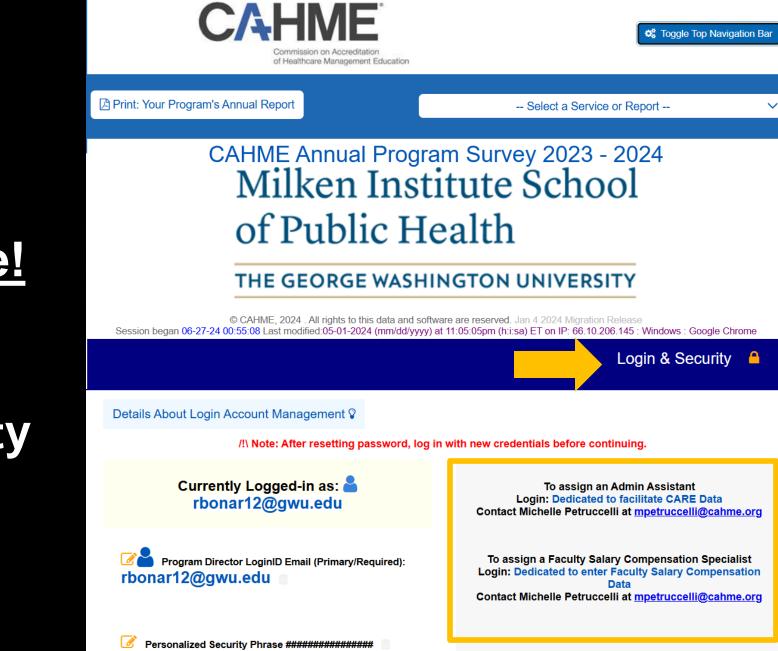

## **Accessing CARE**

Update! Login and Security

## Viewing and Editing Faculty Data WITHOUT a Faculty Compensation Specialist

|                  | Functions |      |                         |  |  |
|------------------|-----------|------|-------------------------|--|--|
| User             | CARE      | CAFE | Faculty<br>Compensation |  |  |
| Program Director | Yes       | Yes  | Yes                     |  |  |
| Admin Assistant  | Yes       | Yes  | No                      |  |  |

## Viewing and Editing Faculty Data WITH a Faculty Compensation Specialist

|                                    | Functions |      |                         |  |  |
|------------------------------------|-----------|------|-------------------------|--|--|
| User                               | CARE      | CAFE | Faculty<br>Compensation |  |  |
| Program Director                   | Yes       | Yes  | No                      |  |  |
| Admin Assistant                    | Yes       | Yes  | No                      |  |  |
| Faculty Compensation<br>Specialist | No        | Yes  | Yes                     |  |  |