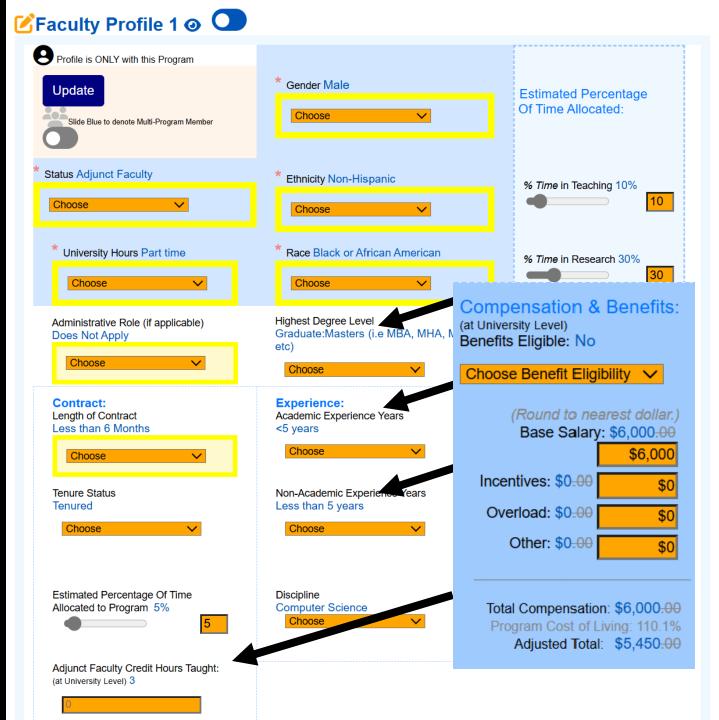

## Adding and Editing Faculty Data

#### Profile is ONLY with this Program Gender Male Update **Estimated Percentage** Of Time Allocated: Choose $\sim$ Slide Blue to denote Multi-Program Member Status Adjunct Faculty **Ethnicity Non-Hispanic** % Time in Teaching 10% 10 Choose $\sim$ Choose $\sim$ University Hours Part time Race Black or African American % Time in Research 30% 30 $\sim$ Choose $\sim$ Choose Highest Degree Level Administrative Role (if applicable) Graduate: Masters (i.e MBA, MHA, MSN, % Time in Service 60% Does Not Apply etc) 60 Choose $\sim$ Choose $\sim$ Contract: Experience: **Compensation & Benefits:** (at University Level) Length of Contract Academic Experience Years Benefits Eligible: No Less than 6 Months <5 years Choose Benefit Eligibility 🗸 Choose $\sim$ Choose $\sim$ Tenure Status Non-Academic Experience Years Base Salary: \$6,001.00 Tenured Less than 5 years \$6,001 $\sim$ Choose $\sim$ Choose Incentives: \$0.00 Overload: \$0.00 \$0 Other: \$0.00 \$0 Estimated Percentage Of Time Discipline Allocated to Program 5% **Computer Science** Choose $\sim$ 5 Adjunct Faculty Credit Hours Taught: (at University Level) 3

Faculty Profile 1 O

## Adding Faculty Compensation Data

- If adding faculty compensation data, two additional fields are required:
  - Administrative Role
  - Length of Contract
- All required fields will be highlighted in yellow.

## Adding Adjunct Faculty Data

- Faculty Credit Hours Taught
- Highest Degree Level
- Academic Experience Years
- Non-Academic Experience Years