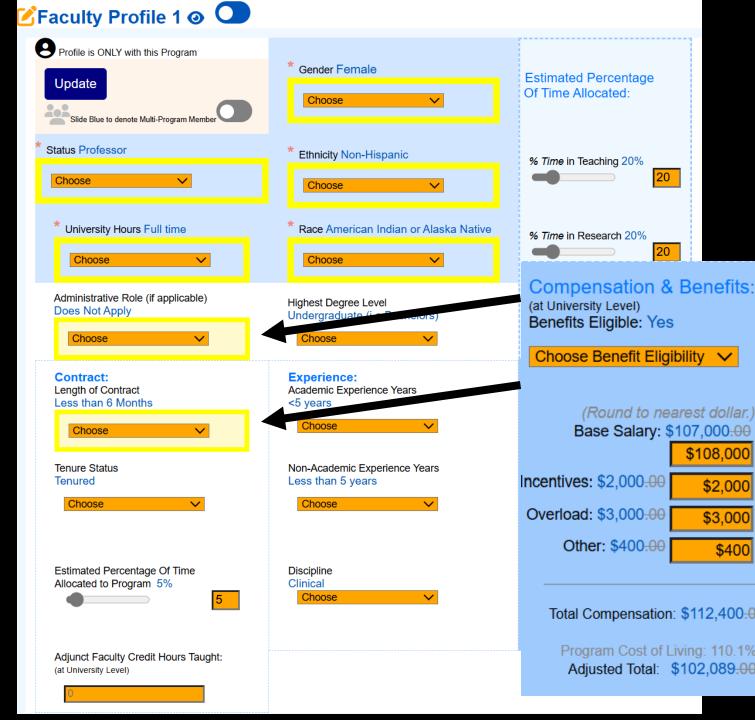

## Adding and Editing Faculty Data

#### Profile is ONLY with this Program Gender Male Update **Estimated Percentage** Of Time Allocated: Choose $\sim$ Slide Blue to denote Multi-Program Member Status Adjunct Faculty **Ethnicity Non-Hispanic** % Time in Teaching 10% 10 Choose $\sim$ Choose $\sim$ University Hours Part time Race Black or African American % Time in Research 30% 30 $\sim$ Choose $\sim$ Choose Highest Degree Level Administrative Role (if applicable) Graduate: Masters (i.e MBA, MHA, MSN, % Time in Service 60% Does Not Apply etc) 60 Choose $\sim$ Choose $\sim$ Contract: Experience: **Compensation & Benefits:** (at University Level) Length of Contract Academic Experience Years Benefits Eligible: No Less than 6 Months <5 years Choose Benefit Eligibility 🗸 Choose $\sim$ Choose $\sim$ Tenure Status Non-Academic Experience Years Base Salary: \$6,001.00 Tenured Less than 5 years \$6,001 $\sim$ Choose $\sim$ Choose Incentives: \$0.00 Overload: \$0.00 \$0 Other: \$0.00 \$0 Estimated Percentage Of Time Discipline Allocated to Program 5% **Computer Science** Choose $\sim$ 5 Adjunct Faculty Credit Hours Taught: (at University Level) 3

## Adding Faculty Compensation Data

- If adding faculty compensation data, two additional fields are required:
  - Administrative Role
  - Length of Contract
- All required fields will be highlighted in yellow.

## Adding Adjunct Faculty Data

- Faculty Credit Hours Taught
- Highest Degree Level
- Academic Experience Years
- Non-Academic Experience Years