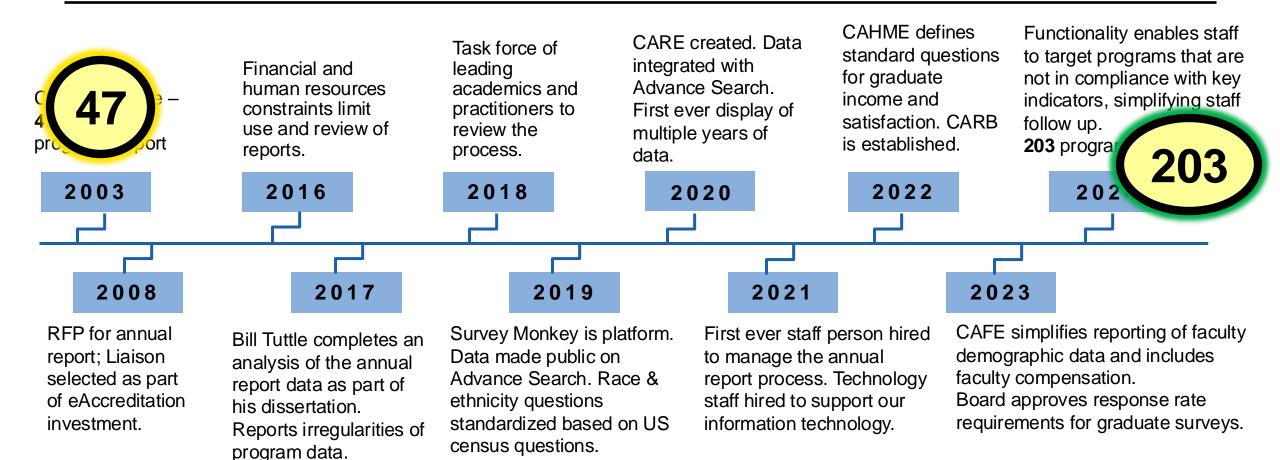

|                                                   |
| Enhancements: <ul> <li>CAHME Annual Report Editor (CARE)</li> <li>CAHME Annual Faculty Editor (CAFE)</li> </ul> | Michelle Petruccelli<br>Accreditation Coordinator |
| Conclusion and Q&A                                                                                              | Discussion                                        |



## Why an Annual Report?

Advance the Quality of Healthcare Management Education

- CHEA and USDE standards
- Ensures that programs meet CAHME standards.
- Indicator for eligible programs that they are ready for candidacy.
- Value to programs Benchmarking and process improvement.





## Where We've Been

#### THE MODERN ERA OF CAHME'S ANNUAL REPORT



ion



Commission on Accreditation of Healthcare Management Education

## **CAHME Annual Report Process**



## CAHME's 2024 Annual Report

- 2024 Annual Report collection period begins July 1.
- Resources
  - Sample Student Survey
  - Data Dictionary
  - Release Notes (following the presentation as a summary)
  - Annual Report deadline: November 15, 2024\*

\* Programs on a traditional academic year or on rolling admissions. All others contact Michelle.



## 2024 Annual Report Process \*



\* Programs on a traditional academic year or on rolling admissions. All others contact Michelle.



## Data Sections to be Completed in CARE

|    | #    | Section Name                       | AY 2023-2024       |  |
|----|------|------------------------------------|--------------------|--|
|    |