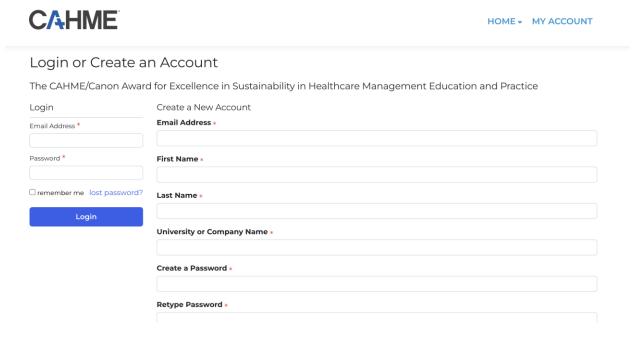

- 3. Create an Account by filling out the appropriate fields. Then, login using your information.
  - \*\*Note: Once you log in, you'll be able to save your progress and return to it anytime.

## Login or Create an Account

The CAHME/Canon Award for Excellence in Sustainability in Healthcare Management Education and Practice

| Login                      | Create a New Account         |
|----------------------------|------------------------------|
| Email Address *            | Email Address •              |
|                            |                              |
| Password *                 | First Name •                 |
|                            |                              |
| remember me lost password? | Last Name •                  |
| Login                      |                              |
|                            | University or Company Name • |
|                            |                              |
|                            | Create a Password •          |
|                            |                              |
|                            | Retype Password •            |
|                            |                              |