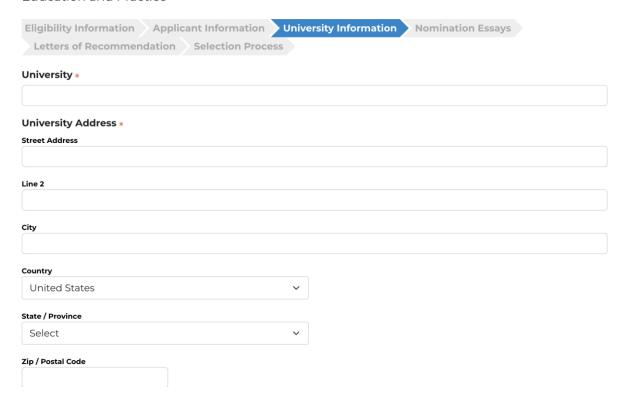

6. Fill out the third tab (University Information) and hit Save and Next.

The CAHME/Canon Award for Excellence in Sustainability in Healthcare Management Education and Practice

- 7. Fill out the fourth tab (Nomination Essays). In this section, you will answer 4 essay questions. Once you answer all 4 essay questions, hit Save and Next.
  - \*\*Note: Feel free to write out your responses in a different document (ex. Word) and copy & paste them when complete.