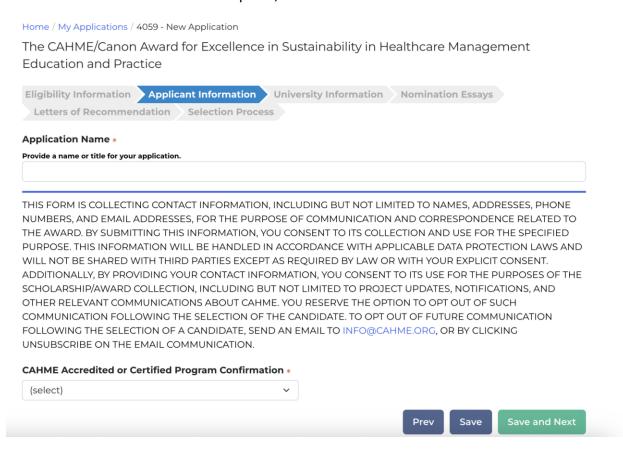

5. Read through the second tab (Applicant Information). Fill out "Application Name" and select from the dropdown menu for "CAHME Accredited or Certified Program Confirmation" section. Once complete, hit Save and Next.