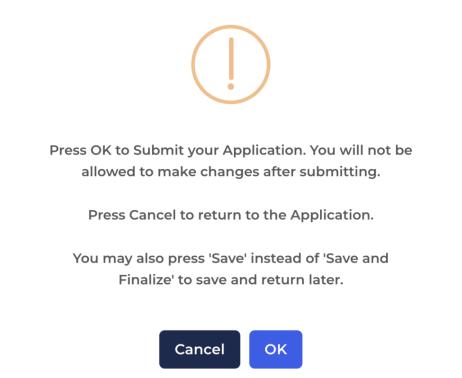

9. You will be brought to the sixth tab (Selection Process ). Once you have finalized all fields of the application, hit Save and Finalize.

The CAHME/Canon Award for Excellence in Sustainability in Healthcare Management Education and Practice

If you have any questions or concerns, contact Brianna Moccia, CAHME Communication Specialist, at bmoccia@cahme.org.

10. When you hit Save and Finalize you will receive the message below:

11. Hit Ok which will bring you to the page below.